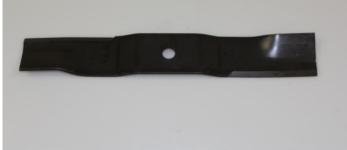

Phedu

replacement OEM blade will allow your zero,turn mower to cut to its highest potential and will help to replenish nutrients back into your lawn. Guaranteed to fit the correct mower every time. Our OEM blades are manufactured through a special heat,treating process, which creates a stronger blade with superior wear characteristics. This blade fits 48 in. Apex models Blade measures 16.25 in.

This replacement OEM blade will allow your zero,turn mower to cut to its highest potential and will help to replenish nutrients back into your lawn. Guaranteed to fit the correct mower every time. Our OEM blades are manufactured through a special heat,treating process, which creates a stronger blade with superior wear characteristics. This blade fits 48 in. Apex models Blade measures 16.25 in.