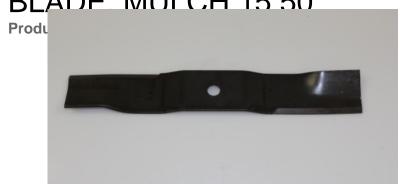

## BLADE MUI CH 15 50"

Replacement OEM blade to fit select Ariens zero turn mowers. This blade will allow your zero, turn mower to cut to its highest potential, and will help to replenish nutrients back into your lawn. Guaranteed to fit the correct mower every time. Our OEM blades are manufactured through a special heat, treating process, which creates a stronger blade with superior wear characteristics.

Replacement OEM blade to fit select Ariens zero turn mowers. This blade will allow your zero, turn mower to cut to its highest potential, and will help to replenish nutrients back into your lawn. Guaranteed to fit the correct mower every time. Our OEM blades are manufactured through a special heat, treating process, which creates a stronger blade with superior wear characteristics.