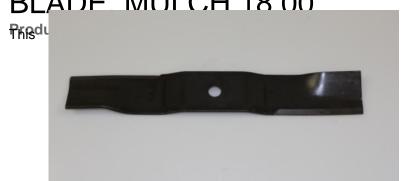

## BLADE MUI CH 18 00"

replacement OEM blade will allow your zero,turn mower to cut to its highest potential and will help to replenish nutrients back into your lawn. Guaranteed to fit the correct mower every time. Our OEM blades are manufactured through a special heat,treating process, which creates a stronger blade with superior wear characteristics. Measures 18 L X 2.25 W.

This replacement OEM blade will allow your zero, turn mower to cut to its highest potential and will help to replenish nutrients back into your lawn. Guaranteed to fit the correct mower every time. Our OEM blades are manufactured through a special heat, treating process, which creates a stronger blade with superior wear characteristics. Measures 18 L X 2.25 W.