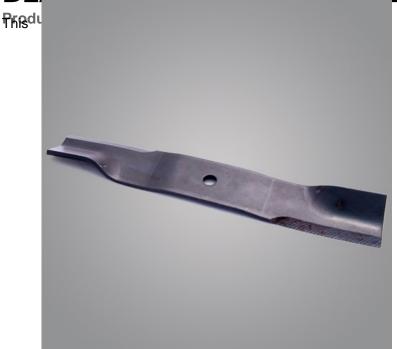

## BLADE 16 19" MOWER (HI-LIFT)

replacement OEM blade will allow your zero,turn mower to cut to its highest potential, and the Hi,Lift will help to expel the clippings from your mower deck. Guaranteed to fit the correct mower every time. Our OEM blades are manufactured through a special heat,treating process, which creates a stronger blade with superior wear characteristics.

This replacement OEM blade will allow your zero, turn mower to cut to its highest potential, and the Hi, Lift will help to expel the clippings from your mower deck. Guaranteed to fit the correct mower every time. Our OEM blades are manufactured through a special heat, treating process, which creates a stronger blade with superior wear characteristics.