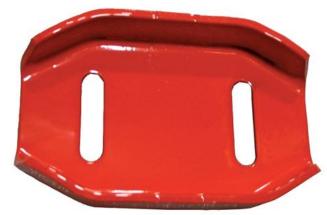

## RUNNER DOUBLE

Prodι

Ariens OEM reversible steel skid shoe allows for longer life with two separate wear surfaces on the skid shoe. This part includes one 7 guage steel skid shoe, which fits select classic, compact, deluxe, two,stage, sno,tek and track drive models.

Ariens OEM reversible steel skid shoe allows for longer life with two separate wear surfaces on the skid shoe. This part includes one 7 guage steel skid shoe, which fits select classic, compact, deluxe, two, stage, sno, tek and track drive models.