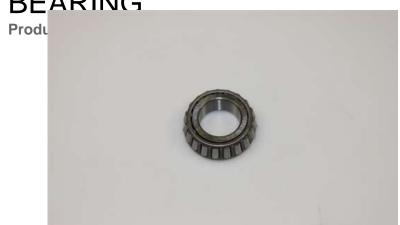

## **BEARING**

Replacement OEM cone bearing to be used on select Ariens lawn mower models. Our OEM parts help to ensure that your Ariens equipment continues to perform at industry leading levels.

Replacement OEM cone bearing to be used on select Ariens lawn mower models. Our OEM parts help to ensure that your Ariens equipment continues to perform at industry leading levels.