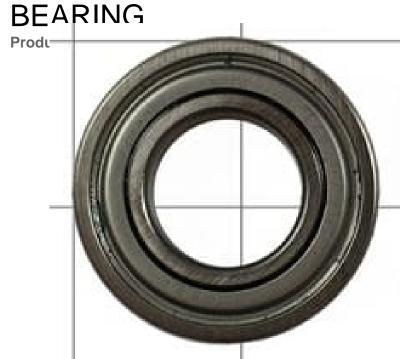

Replacement OEM ball bearing to fit select Ariens snow blower models. Our OEM parts help to ensure that your Ariens equipment continues to perform at industry leading levels.

Replacement OEM ball bearing to fit select Ariens snow blower models. Our OEM parts help to ensure that your Ariens equipment continues to perform at industry leading levels.