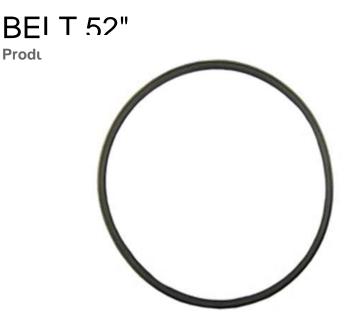

Ariens OEM zero,turn belts are specifically designed to be a perfect fit for the correct machine every time. Additionally, our OEM belts give you the longevity you need to minimize down time, and the highest quality belt to enhance performance and cut quality. This belt fits select Ariens lawn mower models.