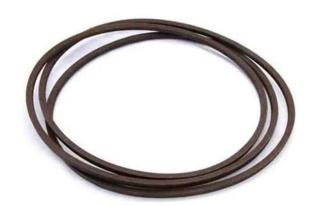

## BEI T 42"

Produ

Ariens OEM zero,turn belts are specifically designed to be a perfect fit for the correct machine every time. Additionally, our OEM belts give you the longevity you need to minimize down time, and the highest quality belt to enhance performance and cut quality. This belt fits select Ariens Zoom, IKON X and XL models, as well as Gravely ZT X and ZT XL models with 42 in. decks.

Ariens OEM zero,turn belts are specifically designed to be a perfect fit for the correct machine every time. Additionally, our OEM belts give you the longevity you need to minimize down time, and the highest quality belt to enhance performance and cut quality. This belt fits select Ariens Zoom, IKON X and XL models, as well as Gravely ZT X and ZT XL models with 42 in. decks.