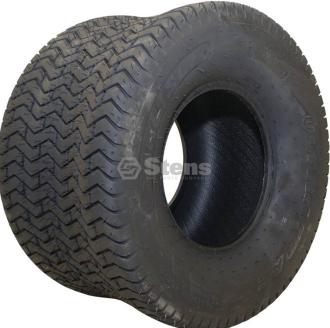

## Tire (26 5x14 00-12 Ultra Trac 4 Ply) Stens

**Predu** 26.5 x14. 00-12 Ultra Trac 4 Ply

Tread: Ultra Trac Tread Ultra Trac Tire Size 26.5x14.00-12 Ply 4 Rim Size 12" Max PSI 18 Max Load Capacity 2150 Type TubelessProven rubber compounds and tread designs get the job doneTire and wheel solutions for homeowner and grounds care professional applicationsWide with a flat footprint and reduced void in the treadLow ground pressure and good traction while preserving the turfMost often utilized on golf courses and grounds maintenance equipment