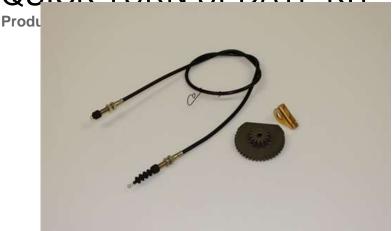

## QUICK TURN UPDATE KIT

Replacement OEM chute lock cable to be used on select Ariens snow blowers. Our OEM parts help to ensure that your Ariens snow blower continues to perform at industry leading levels. After all, Ariens is the King of Snow.

Replacement OEM chute lock cable to be used on select Ariens snow blowers. Our OEM parts help to ensure that your Ariens snow blower continues to perform at industry leading levels. After all, Ariens is the King of Snow.