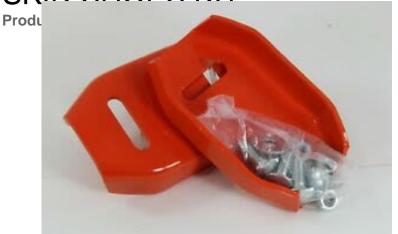

## SKID SHOES KIT

Prolong the life of the housing and scraper blade on your Ariens snow blower, with an OEM Steel Skid Shoe Kit. Ariens engineered with steel material to resist wear. Protects pavement from scratching and marring. These skid shoes fit all Ariens two, stage models. This kit includes two reversible steel skid shoes and the necessary hardware.

Prolong the life of the housing and scraper blade on your Ariens snow blower, with an OEM Steel Skid Shoe Kit. Ariens engineered with steel material to resist wear. Protects pavement from scratching and marring. These skid shoes fit all Ariens two, stage models. This kit includes two reversible steel skid shoes and the necessary hardware.