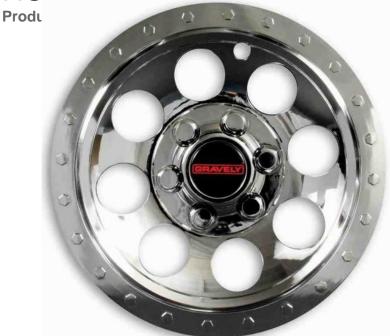

## HUB CAP SFT 12" (Gravely Logo)

Ariens OEM 12 in. wheel covers are made out of the highest quality ABS plastic, and are held in place with plated tempered steel clips. This kit fits Gravely ZT HD, PT 200, PT Mach 1 and PT 400 models with 12 in. rims.