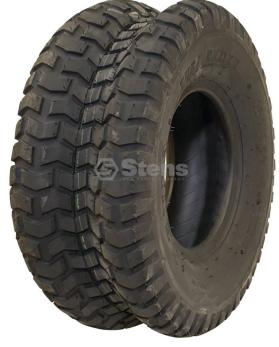

KENDA TIRF

Piredu 18x8. 50-8 Turf Rider 4 Ply

Tread: Turf Rider Tread Turf Rider Tire Size 18x8.50-8 Ply 4 Max PSI 22 Max Load Capacity 815 Type Tubeless Rim Size 8"Designed to provide excellent traction with less turf wearK358Designed to meet the demands of the outdoor power equipment industryTread designed for variety of terrainProvides the greatest amount of traction with the least amount of turf damage Use with 170-084 Tube 170-084 Tube, You may also like 165-080 Tire 165-080 Tire

Tread: Turf Rider Tread Turf Rider Tire Size 18x8.50-8 Ply 4 Max PSI 22 Max Load Capacity 815 Type Tubeless Rim Size 8"Designed to provide excellent traction with less turf wearK358Designed to meet the demands of the outdoor power equipment industryTread designed for variety of terrainProvides the greatest amount of traction with the least amount of turf damage